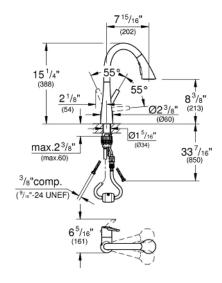

## Standard Specification:

- For bar sinks
- Single hole installation
- GROHE StarLight chrome finish
- GROHE SilkMove 1.4" (35 mm) ceramic cartridge
- GROHE Magnetic Docking guarantees easy retraction and smooth docking of the spray head back to the starting position
- Pull-out spray with 3 spray types
- Diverter: Laminar spray/SpeedClean shower jet/GROHE Blade spray (reduced water consumption by up to 70% and even stronger spray performance)
- Stop function pause button to stop the water flow
- Automatic return to laminar spray
- Adjustable flow rate limiter
- Swivel Spout
- Check valve included to prevent backflow
- Stainless steel flex lines
- GROHE QuickFix Plus ultra fast and simple installation no tools needed
- GROHE Zero isolated inner water ways lead and nickel free
- 1.75 gpm