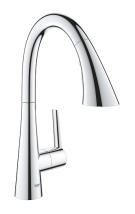

## Product Description: LADYLUX

Single-Handle Kitchen Faucet

## Standard Specification:

- For bar sinks
- Single hole installation
- GROHE StarLight chrome finish
- GROHE SilkMove 1.4" (35 mm) ceramic cartridge
- GROHE Magnetic Docking guarantees easy retraction and smooth docking of the spray head back to the starting position
- Pull-out spray with 3 spray types
- Diverter: Laminar spray/SpeedClean shower jet/GROHE Blade spray (reduced water consumption by up to 70% and even stronger spray performance)
- Stop function pause button to stop the water flow
- Automatic return to laminar spray
- Adjustable flow rate limiter
- Swivel Spout
- Check valve included to prevent backflow
- Stainless steel flex lines
- GROHE QuickFix Plus ultra fast and simple installation no tools needed
- GROHE Zero isolated inner water ways lead and nickel free
- 1.75 gpm

## Color:

□ 30368002 StarLight Chrome